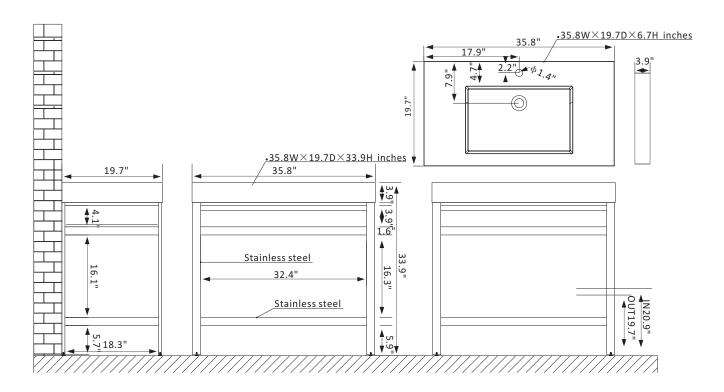

## 702836-CH-WH

## Features

- Constructed of high-quality stainless steel with composite granite stone for superior durability and stability.
- Base available in Brushed Gold, Matte Black, or Polished Chrome finish to complement your décor.
- Includes integrated composite granite stone sink and countertop for a seamless, elegant look. Available in White, Gray, or Black.
- Multiple color-matching options available for complete customization.
- Beveled sink design ensures smooth water flow and minimizes splashing.
- Large open shelf provides a spacious storage area below.
- Horizontal bar provides the perfect spot for your favorite towels.
- Single, rectangular LED mirror with aluminum frame coordinates perfectly with vanity. Pre-drilled and designed for easy plumbing and faucet installation.
- \* Does not include faucet, drain assembly, P-trap, or backsplash.